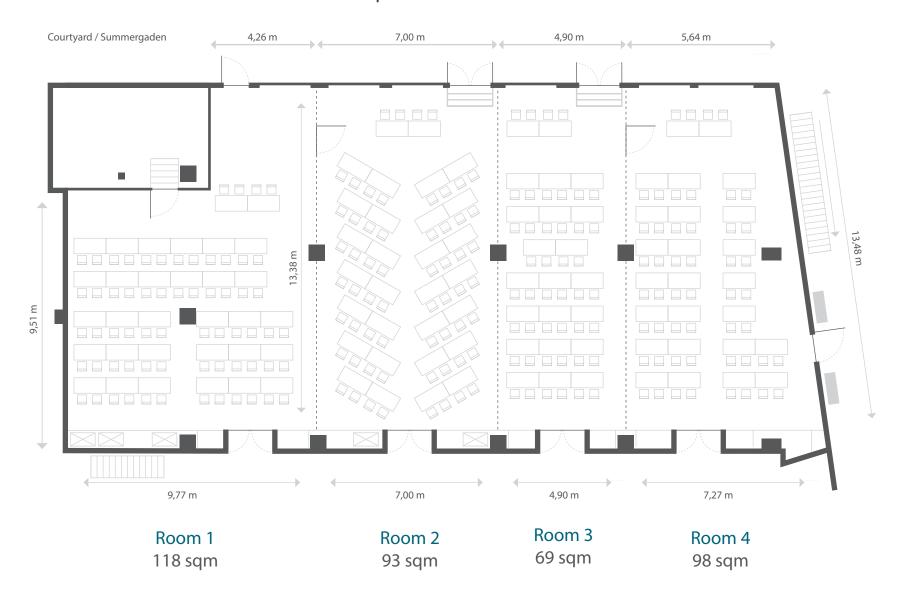

## Meeting Rooms Floorplans

### ROOM 1

### ROOM 2

ROOM 4

118 sqm Room Size

69 sqm

Room Size

88 Pers.

Max. occupancy

93 sqm Room Size 45 Pers.

### ROOM 3

35 Pers.

Max. occupancy

98 sqm

45 Pers.

Room Size

Max. occupancy

| -> Central Station             | 2.5 km |
|--------------------------------|--------|
| -> Airport Nürnberg            | 7 km   |
| -> Fair Nuremberg              | 8 km   |
| -> City Center                 | 1 km   |
| -> Highway A73                 | 0.5 km |
| -> Germanisches Nationalmuseum | 2 km   |
| -> Tiergarten                  | 7 km   |