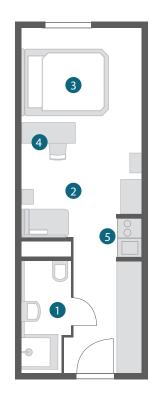

## BUSINESS DOUBLE ROOM / APARTMENT

/ Approx. 23 sqm

/ Queen bed (160 x 200 cm)

/ Fully equipped kitchenette

/ Combined living/sleeping area

- 1 Bath/WC
- 2 Living
- 3 Bedroom
- 4 Workspace
- 5 Kitchenette