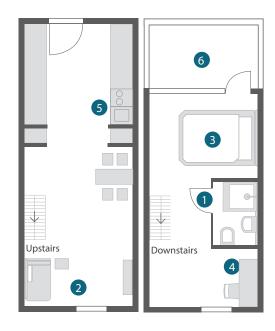

### SUPERIOR MAISONETTE APARTMENT

/ Approx. 46 sqm

/ Queen bed (160 x 200 cm)

/ Separated living/sleeping area

/ Fully equipped kitchenette

/ Over two floors

/ Rooftop terrace

## STANDARD FEATURES

/ Working area with desk and safe

/ Bathroom with shower and hairdryer

/ Flatscreen

/ Free highspeed WiFi flatrate and phone calls to many countries

/ Small fridge in the room

/ Laundry room (for a fee)

/ Garage parking spaces (for a fee)

/ E-charging station for electric cars