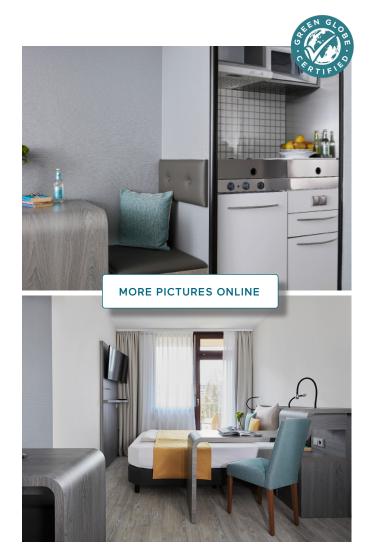

### BUSINESS PLUS DOUBLE ROOM / APARTMENT

/ Approx. 23 sqm

/ Queen bed (160 x 200 cm)

/ Combined living/sleeping area

/ Fully equipped kitchenette in the double rooms

/ Balcony

## STANDARD FEATURES

/ Working area with desk and safe

/ Bathroom with shower and hairdryer

/ Flatscreen

/ Free highspeed WiFi flatrate and phone calls to many countries

/ Small fridge in the room

/ Laundry room (for a fee)