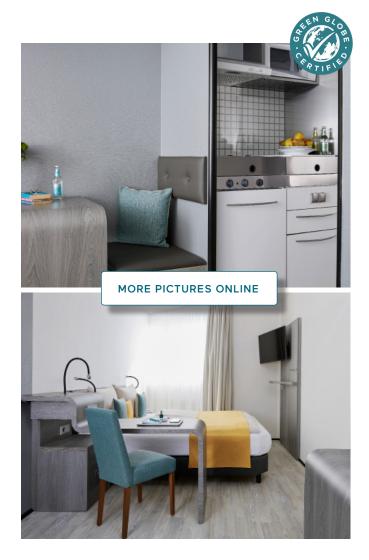

## BUSINESS DOUBLE ROOM / APARTMENT

/ Approx. 23 sqm

/ Queen bed (160 x 200 cm)

/ Fully equipped kitchenette

/ Combined living/sleeping area

## STANDARD FEATURES

- / Working area with desk and safe
- / Bathroom with shower and hairdryer
- / Flatscreen
- / Free highspeed WiFi flatrate and phone calls to many countries
- / Small fridge in the room
- / Laundry room (for a fee)
- / Garage parking spaces (for a fee)
- / E-charging station for electric cars