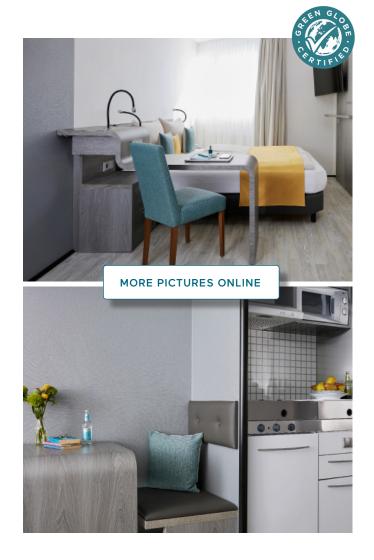

### BUSINESS PLUS DOUBLE ROOM / APARTMENT

/ Approx. 23 sqm

/ Queen bed (160 x 200 cm)

/ Combined living/sleeping area

/ Fully equipped kitchenette in the double rooms

/ Balcony

## STANDARD FEATURES

/ Working area with desk and safe

/ Bathroom with shower and hairdryer

/ Flatscreen

/ Free highspeed WiFi flatrate and phone calls to many countries

/ Small fridge in the room

/ Laundry room (for a fee)

/ Garage parking spaces (for a fee)

/ E-charging station for electric cars

- 1 Bath/WC
- 2 Living
- 3 Bedroom
- 4 Workspace
- 5 Kitchenette
- 6 Balcony