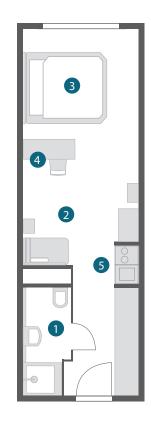

## BUSINESS DOUBLE ROOM / APARTMENT

/ Approx. 23 sqm

/ Queen bed (160 x 200 cm)

/ Fully equipped kitchenette

/ Combined living/sleeping area

## STANDARD FEATURES

- / Working area with desk and safe
- / Bathroom with shower and hairdryer
- / Flatscreen
- / Free highspeed WiFi flatrate and phone calls to many countries
- / Small fridge in the room
- / Laundry room (for a fee)
- / Garage parking spaces (for a fee)
- / E-charging station for electric cars

- 1 Bath/WC
- 2 Living
- 3 Bedroom
- 4 Workspace
- 5 Kitchenette