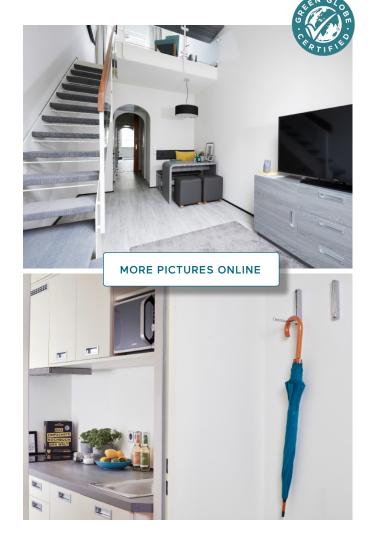

### SUPERIOR MAISONETTE APARTMENT

/ Approx. 46 sqm

/ Queen bed (160 x 200 cm)

/ Separated living/sleeping area

/ Fully equipped kitchenette

/ Over two floors

/ Rooftop terrace

## STANDARD FEATURES

/ Working area with desk and safe

/ Bathroom with shower and hairdryer

/ Flatscreen

/ Free highspeed WiFi flatrate and phone calls to many countries

/ Small fridge in the room

/ Laundry room (for a fee)