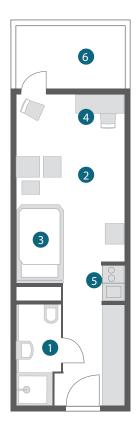

### BUSINESS PLUS DOUBLE ROOM / APARTMENT

/ Approx. 23 sqm

/ Queen bed (160 x 200 cm)

/ Combined living/sleeping area

/ Fully equipped kitchenette in the double rooms

/ Balcony

/ Garage parking spaces (for a fee)

/ E-charging station for electric cars

- 1 Bath/WC
- 2 Living
- 3 Bedroom
- 4 Workspace
- 5 Kitchenette
- 6 Balcony